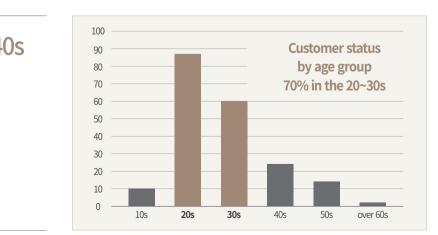

### For customers in the 20~40s

High interest in the new concept of beauty tech and robot performing customized cosmetics

Strong sales of skin care products manufactured on the spot with personalized custom recipes after skin diagnosis