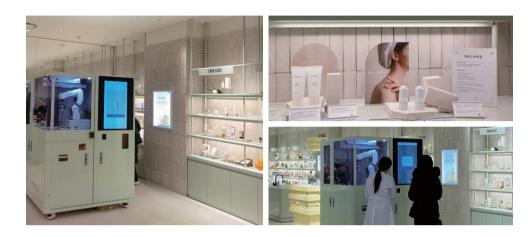

#### Al Robot Cosmetics

Special tool for customized cosmetics and fresh manufacturing rule

**Customized Cosmetics Smart** Factory passed the special demonstration regulatory sandbox

#### Specification

- Compact size for easy installation 1400 x 1400 x 1950 mm • Enabling to manufacture 'Bespoke cosmetics' suitable
- for your skin within approx. 3 minutes.
- Selected as 2021 GOOD Design
- RCS system with remote control through UI and monitoring
- Reflect feedback of online users through RCS system
- 25,000 recipes for each cosmetics
- (Lotion, Essence, Skin Toner and etc.)
- Enable to Maximize customer experience

#### **Product composition**

• Smart factory system, ENIMA • Facial/scalp diagnosis device, Muilli2 • BALANX, customized cosmetics