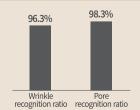

#### **Diagnostic accuracy** 98.3%

Accurate self-diagnosis with expert participation in patent technology verification

\*Patents for skin diagnostic methods, skin diagnostic devices, and recording device (No. 10-2139801)