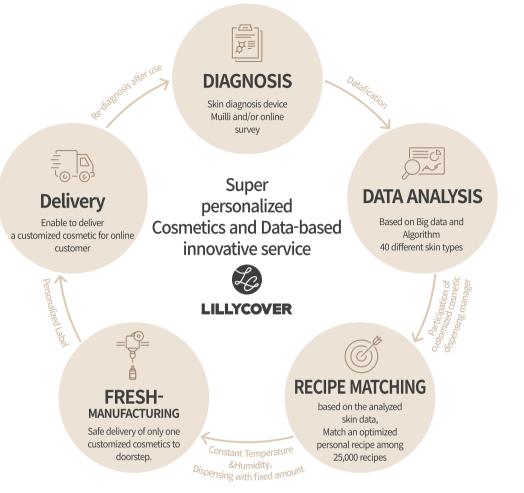

#### 40 different Skin Type **Indicators through Scientific Analysis**

Defined 40 different skin type indicators through scientific analysis based on big data

> Skin diagnosis result for ooooo stance entation nkle index

#### **Big Data-Based Skin History Management**

Diagnostic results and customized formula recipes at once. Daily tracking of daily changing skin condition.

\* Patents for personalized cosmetics manufacturing, selling machines, and methods of manufacturing and selling cosmetics using them (No. 10 2351906)

# Customized Cosmetic Total solution

Accurate Analysis based on 136,000 skin data sets The only one customized solution by the most appropriate ingredients among the 40 types of skin MBTI.

#### Specification

- Compact size for easy installation 1400 x 1400 x 1950 mm • Enabling to manufacture 'Bespoke cosmetics' suitable
- for your skin within approx. 3 minutes.
- Selected as 2021 GOOD Design
- RCS system with remote control through UI and monitoring
- Reflect feedback of online users through RCS system
- 25,000 recipes for each cosmetics
- (Lotion, Essence, Skin Toner and etc.)
- Enable to Maximize customer experience