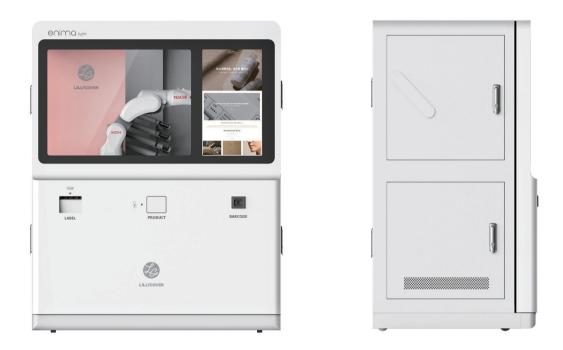

#### Specification

- Compact size for easy installation 1400 x 1400 x 1950 mm • Enabling to manufacture 'Bespoke cosmetics' suitable
- for your skin within approx. 3 minutes.
- Selected as 2021 GOOD Design
- RCS system with remote control through UI and monitoring
- Reflect feedback of online users through RCS system
- 25,000 recipes for each cosmetics
- (Lotion, Essence, Skin Toner and etc.)
- Enable to Maximize customer experience

#### **Product composition**

• Smart factory system, ENIMA • Facial/scalp diagnosis device, Muilli2 • BALANX, customized cosmetics

| Product name                       | Custom cosmetic manufacturing system, ENIMA | Cycle time                                | 3 minutes 50 seconds                                                                                      |
|------------------------------------|---------------------------------------------|-------------------------------------------|-----------------------------------------------------------------------------------------------------------|
| Size                               | ) 1400 x 1400 x 1950 mm                     | Dispensed products                        | Lotion, essence, skin toner                                                                               |
| Product weight                     | ) 1,000kg                                   | ingredients loaded                        | 8 types of base (3 types of essence, 2 types of lotion,<br>3 types of toner) / 1 type of oil / 8 types of |
| Viscosity available for dispensing | ) 6,000-10,000 cps                          | in the machine                            | high potency ingredients                                                                                  |
| MOQ                                | ) 1 Unit                                    | Daily production capacity (8 hrs per day) | 120 bottles (15ml)                                                                                        |

### Customized cosmetics manufacturing system

**ΕΝΙΜΑ**<sup>™</sup>

- $\fbox$  Manufacturing system customized cosmetics in flexible mode
- ☑ Define a skin type as one of 40 different types of skin MBTI based on approximately 136,000 skin data sets.
- Manufactured customized cosmetics with fixed amount by IoT system and robot in sterilized environment by plasma in within 3 minutes and 50 seconds
- 🗹 25,000 recipes per Items
- Freely changeable to bespoke recipes according to personal preferences.