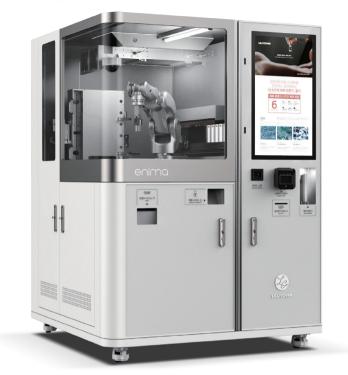

### Customized cosmetics manufacturing system

**ΕΝΙΜΑ**<sup>™</sup>

- $\fbox$  Manufacturing system customized cosmetics in flexible mode
- ☑ Define a skin type as one of 40 different types of skin MBTI based on approximately 136,000 skin data sets.
- Manufactured customized cosmetics with fixed amount by IoT system and robot in sterilized environment by plasma in within 3 minutes and 50 seconds
- 🗹 25,000 recipes per Items
- Freely changeable to bespoke recipes according to personal preferences.

#### **Product composition**

• Smart factory system, ENIMA • Facial/scalp diagnosis device, Muilli2 • BALANX, customized cosmetics