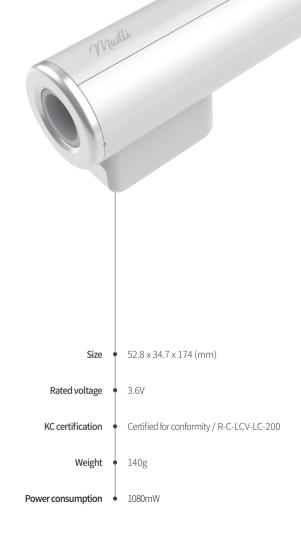

### Skin expert in your hands, Muilli2

## Muilli 2

## Expertly diagnose skin conditions and choose the right skin care method

- $\boxtimes$  Easy and convenient diagnosis at home by connecting your phone or table PC
- Smart diagnosis method through big data collected and algorithmized regardless of gender, age, race.
- 60x magnification system enables accurate analysis of the data.
- Measurement of skin moisture level through microcurrent of impedance sensor
- Facial Diagnosis items : Redness, sensitivity, moisture, wrinkles, pores, pigmentation
- Scalp diagnosis items : Redness, moisture, dead skin cells, forehead width, hair thickness, hair per pore, pore density