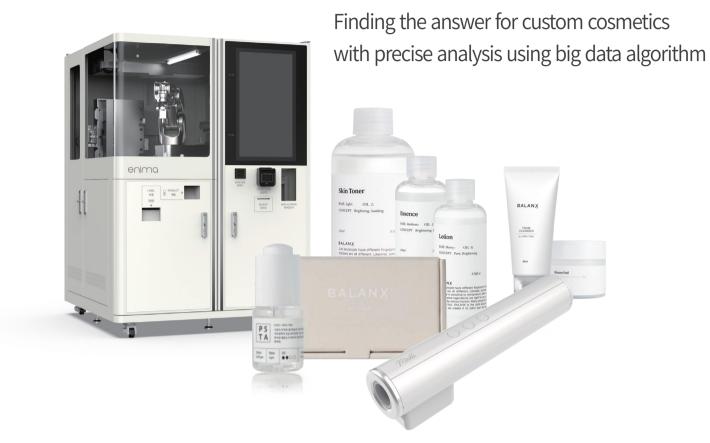

# Customized Cosmetic Total solution

Accurate Analysis based on 136,000 skin data sets The only one customized solution by the most appropriate ingredients among the 40 types of skin MBTI.

## BALANX

The way to solve the skin concerns In the name of the sole and sustainable skin care solution, we study essence of skin that only one person has.

One Cosmetic Infinite Value

'BALANX' is a customized cosmetic brand of 'LILLYCOVER' that gave birth to cosmetics suitable for individual skin type using diagnostic technology based on big data and algorithms.