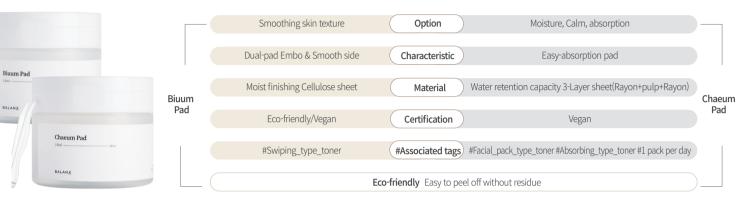

options can be selected by user (Options: the base type, oil amount, and concepts ingredients)
- 🗹 Re-diagnosis skin changes upon re-purchase
- 🗹 Labeling with individual skin analysis data

Toner with upcycled raw materials to preserve nature combined with custom recipes

## **Customized Skin Toner**

- ☑ Upcycling base made of Jejuphytoncide water
- Customized cosmetics that can choose options of ingredients according to the skin diagnosis result
- The options can be selected by user (Options: The base type, oil amount, and concept ingredients)
- 🗹 Re-diagnosis skin changes upon re-purchase
- 🗹 Labeling with individual skin analysis data
- $\boxed{\ }$  20 excluded attentional ingredients
- 🗹 Eco-friendly materials for packages

## Customize according to your needs Customized Toner Pad





Capacity : 250ml



## Customize according to your needs Foam Cleanser



|                                                                                                                                                     | All skin types Custo | m selection Acne p | rone skin type                |  |  |
|-----------------------------------------------------------------------------------------------------------------------------------------------------|----------------------|--------------------|-------------------------------|--|--|
|                                                                                                                                                     | Rich and dense foam  | Foam Fine whip     | ped cream foam                |  |  |
| I