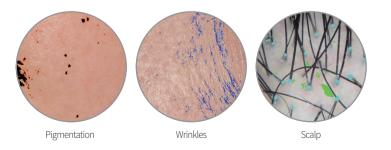

## Expertly diagnose skin conditions and choose the right skin care method

- $\boxtimes$  Easy and convenient diagnosis at home by connecting your phone or table PC
- Smart diagnosis method through big data collected and algorithmized regardless of gender, age, race.
- 60x magnification system enables accurate analysis of the data.
- Measurement of skin moisture level through microcurrent of impedance sensor
- Facial Diagnosis items : Redness, sensitivity, moisture, wrinkles, pores, pigmentation
- Scalp diagnosis items : Redness, moisture, dead skin cells, forehead width, hair thickness, hair per pore, pore density