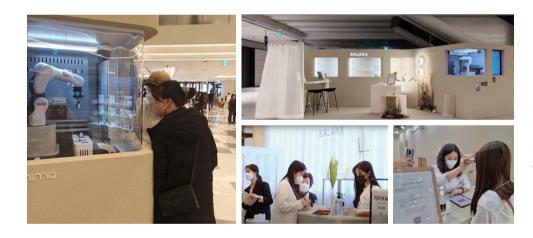

#### Al Robot Cosmetics

Special tool for customized cosmetics and fresh manufacturing rule

**Customized Cosmetics Smart** Factory passed the special demonstration regulatory sandbox

#### Specification

- Compact size for easy installation 1400 x 1400 x 1950 mm • Enabling to manufacture 'Bespoke cosmetics' suitable
- for your skin within approx. 3 minutes.
- Selected as 2021 GOOD Design
- RCS system with remote control through UI and monitoring
- Reflect feedback of online users through RCS system
- 25,000 recipes for each cosmetics
- (Lotion, Essence, Skin Toner and etc.)
- Enable to Maximize customer experience

#### **Product composition**

• Smart factory system, ENIMA • Facial/scalp diagnosis device, Muilli2 • BALANX, customized cosmetics